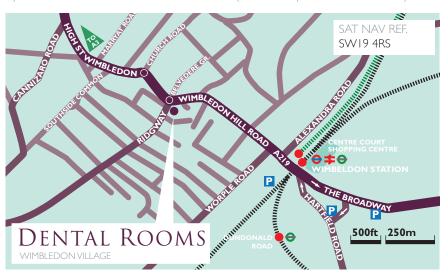

### HOW TO FIND US...

By bus: Routes 93, 200 & 493 stop within I minute walking distance of clinic. By rail/tube/tram: Nearest station is Wimbledon. (10 minute up-hill walk from station)